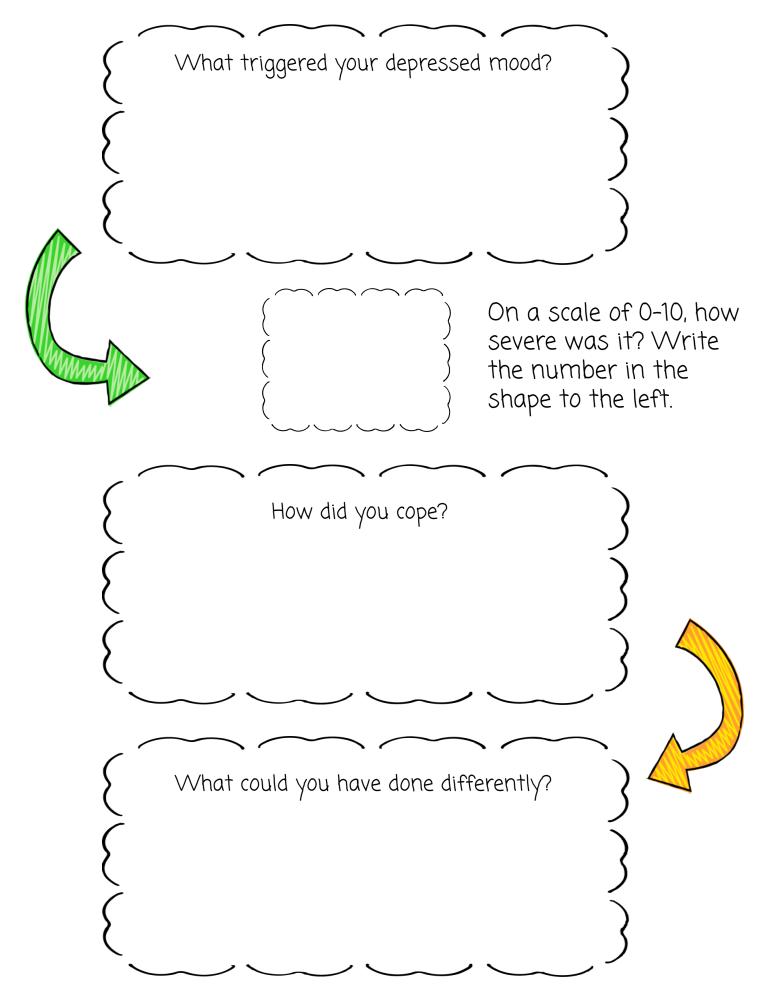

©Copyright 2018 Jessie Drew, LLC www.mygroupguide.com

| What triggered your depressed mood? On a scale of 0-10, how severe was it? |
|----------------------------------------------------------------------------|
|                                                                            |
|                                                                            |
|                                                                            |
|                                                                            |
|                                                                            |
|                                                                            |
|                                                                            |
|                                                                            |
| How did you cope?                                                          |
|                                                                            |
|                                                                            |
|                                                                            |
|                                                                            |
|                                                                            |
|                                                                            |
|                                                                            |
|                                                                            |
| Is there anything you could have done differently?                         |
|                                                                            |
|                                                                            |
|                                                                            |
|                                                                            |
|                                                                            |
|                                                                            |
|                                                                            |
|                                                                            |

| What triggered your depressed mood? On a scale of 0-10, how severe was it? |
|----------------------------------------------------------------------------|
|                                                                            |
|                                                                            |
|                                                                            |
|                                                                            |
|                                                                            |
|                                                                            |
|                                                                            |
|                                                                            |
| How did you cope?                                                          |
|                                                                            |
|                                                                            |
|                                                                            |
|                                                                            |
|                                                                            |
|                                                                            |
|                                                                            |
|                                                                            |
| Is there anything you could have done differently?                         |
|                                                                            |
|                                                                            |
|                                                                            |
|                                                                            |
|                                                                            |
|                                                                            |
| <u>ର</u> ାଜ                                                                |
|                                                                            |

| What triggered your  | depressed mood?     | ? On a scale (  | of 0-10, how | severe was i | it?    |
|----------------------|---------------------|-----------------|--------------|--------------|--------|
|                      |                     |                 |              |              |        |
|                      |                     |                 |              |              |        |
|                      |                     |                 |              |              |        |
|                      |                     |                 |              |              |        |
|                      |                     |                 |              |              |        |
|                      |                     |                 |              |              |        |
|                      |                     |                 |              |              |        |
| How did you cope?    |                     |                 |              |              |        |
|                      |                     |                 |              |              |        |
|                      |                     |                 |              |              |        |
|                      |                     |                 |              |              |        |
|                      |                     |                 |              |              |        |
|                      |                     |                 |              |              |        |
|                      |                     |                 |              |              |        |
|                      |                     | - differently() |              |              |        |
| Is there anything yo | — a could have done | e differently?  | ,            |              |        |
|                      |                     |                 |              |              |        |
|                      |                     |                 |              |              |        |
|                      |                     |                 |              |              |        |
|                      |                     |                 |              |              | ₩      |
|                      |                     |                 |              |              | 200    |
|                      |                     |                 |              |              | 10)2/b |

| What triggered your depressed mood? On a scale of 0-10, how severe was it? |
|----------------------------------------------------------------------------|
|                                                                            |
|                                                                            |
|                                                                            |
|                                                                            |
|                                                                            |
|                                                                            |
|                                                                            |
| How did you cope?                                                          |
|                                                                            |
|                                                                            |
|                                                                            |
|                                                                            |
|                                                                            |
|                                                                            |
|                                                                            |
| Is there anything you could have done differently?                         |
|                                                                            |
|                                                                            |
|                                                                            |
|                                                                            |
|                                                                            |
|                                                                            |
|                                                                            |

| What triggered your depressed mood? On a scale of 0-10, how severe was it? |
|----------------------------------------------------------------------------|
|                                                                            |
|                                                                            |
|                                                                            |
|                                                                            |
|                                                                            |
|                                                                            |
|                                                                            |
|                                                                            |
| How did you cope?                                                          |
|                                                                            |
|                                                                            |
|                                                                            |
|                                                                            |
|                                                                            |
|                                                                            |
|                                                                            |
|                                                                            |
| Is there anything you could have done differently?                         |
|                                                                            |
|                                                                            |
|                                                                            |
|                                                                            |
|                                                                            |
|                                                                            |
|                                                                            |
|                                                                            |

| What triggered your depressed mood? On a scale of 0-10, how severe was it? |  |  |  |
|----------------------------------------------------------------------------|--|--|--|
|                                                                            |  |  |  |
|                                                                            |  |  |  |
|                                                                            |  |  |  |
|                                                                            |  |  |  |
|                                                                            |  |  |  |
|                                                                            |  |  |  |
|                                                                            |  |  |  |
|                                                                            |  |  |  |
| How did you cope?                                                          |  |  |  |
|                                                                            |  |  |  |
|                                                                            |  |  |  |
|                                                                            |  |  |  |
|                                                                            |  |  |  |
|                                                                            |  |  |  |
|                                                                            |  |  |  |
|                                                                            |  |  |  |
|                                                                            |  |  |  |
| Is there anything you could have done differently?                         |  |  |  |
|                                                                            |  |  |  |
|                                                                            |  |  |  |
|                                                                            |  |  |  |
|                                                                            |  |  |  |
|                                                                            |  |  |  |
|                                                                            |  |  |  |
|                                                                            |  |  |  |
|                                                                            |  |  |  |